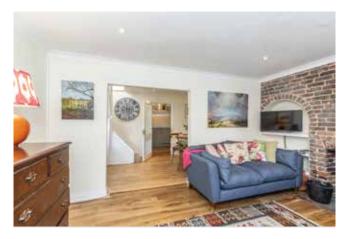

Tucked away in a convenient and private location within minutes' walk from the centre of the High Street, this quaint semi-detached cottage has been recently updated and yet retains a wealth of charm and character. There are 2 reception rooms on the ground floor with the sitting room benefitting from a focal fireplace with wood burning stove. The recently updated kitchen resides at the rear of the property and there are character features throughout including fair faced brick walls and engineered oak flooring. Stairs lead to the first floor where 2 bedrooms and a bathroom reside with fitted wardrobe cupboards in both bedrooms. Steps to the side of the property lead up to a walled courtyard garden and there is also the benefit of a parking space.