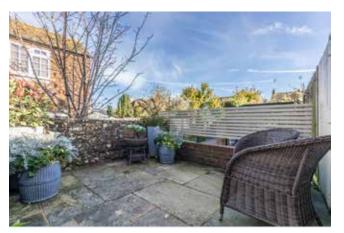

### Specification

- Wall mounted and recently fitted 'Vaillant' gas fired boiler
- Cast iron 'Jotul' log burner
- Off street parking

The property is approached over a paved path to the front door with well stocked shrub and plant beds to one side. There is a wonderfully private walled terrace area and a shingle parking area providing off street parking for a car.