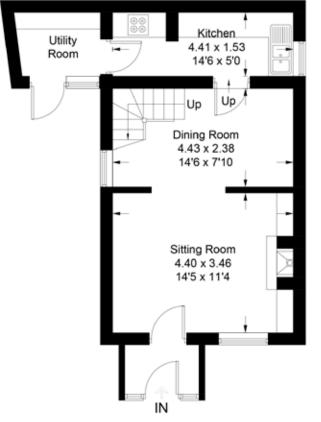

### Packham Cottages, Cuckfield Road, Hurstpierpoint, BN6 9SG

Approximate Gross Internal Area = 66.9 sq m / 720 sq ft

### **Ground Floor**

### First Floor

Illustration for identification purposes only, measurements are approximate, not to scale.

Imageplansurveys @ 2022

A buyer is advised to obtain verification from the solicitor.

Chatt Estates and the seller state: 1) These particulars are produced in good faith, are set out as a general guide and do not constitute part of a contract. 2) No person in the employment of, or consultant to Chatt Estates has any authority to make representation or warranty in relation to this property.