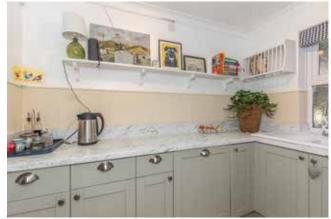

### Kitchen

- Shaker style wall and base units
- Inset 4 ring 'Beko' electric hob with extractor fan over
- Inset ceramic sink and drainer
- Integrated 'Indesit' dishwasher
- Space for fridge freezer

- Panelled bath with wall mounted shower
- Low level w.c. suite
- Pedestal wash hand basin
- Half tiled walls
- Half tongue and groove panelling