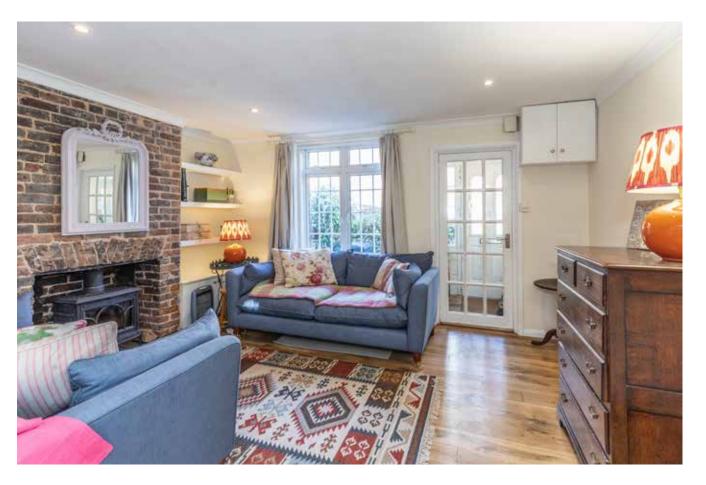

Tucked away in a convenient and private location within minutes' walk from the centre of the High Street, this quaint semi-detached cottage has been recently updated and yet retains a wealth of charm and character. There are 2 reception rooms on the ground floor with the sitting room benefitting from a focal fireplace with wood burning stove. The recently updated kitchen resides at the rear of the property and there are character features throughout including fair faced brick walls and engineered oak flooring. Stairs lead to the first floor where 2 bedrooms and a bathroom reside with fitted wardrobe cupboards in both bedrooms. Steps to the side of the property lead up to a walled courtyard garden and there is also the benefit of a parking space.

### Specification

- Wall mounted and recently fitted 'Vaillant' gas fired boiler
- Cast iron 'Jotul' log burner
- Off street parking

The property is approached over a paved path to the front door with well stocked shrub and plant beds to one side. There is a wonderfully private walled terrace area and a shingle parking area providing off street parking for a car.