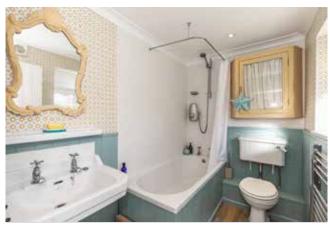

### Kitchen

- Shaker style wall and base units
- Inset 4 ring 'Beko' electric hob with extractor fan over
- Inset ceramic sink and drainer
- Integrated 'Indesit' dishwasher
- Space for fridge freezer

- Panelled bath with wall mounted shower
- Low level w.c. suite
- Pedestal wash hand basin
- Half tiled walls
- Half tongue and groove panelling