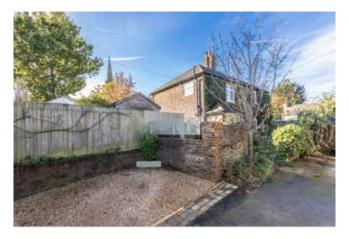

### Specification

- Wall mounted and recently fitted 'Vaillant' gas fired boiler
- Cast iron 'Jotul' log burner
- Off street parking

The property is approached over a paved path to the front door with well stocked shrub and plant beds to one side. There is a wonderfully private walled terrace area and a shingle parking area providing off street parking for a car.