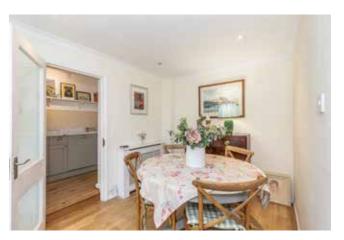

Tucked away in a convenient and private location within minutes' walk from the centre of the High Street, this quaint semi-detached cottage has been recently updated and yet retains a wealth of charm and character. There are 2 reception rooms on the ground floor with the sitting room benefitting from a focal fireplace with wood burning stove. The recently updated kitchen resides at the rear of the property and there are character features throughout including fair faced brick walls and engineered oak flooring. Stairs lead to the first floor where 2 bedrooms and a bathroom reside with fitted wardrobe cupboards in both bedrooms. Steps to the side of the property lead up to a walled courtyard garden and there is also the benefit of a parking space.