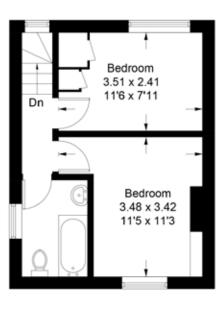

### Packham Cottages, Cuckfield Road, Hurstpierpoint, BN6 9SG

Approximate Gross Internal Area = 66.9 sq m / 720 sq ft

### First Floor

Illustration for identification purposes only, measurements are approximate, not to scale.

Imageplansurveys @ 2022

A buyer is advised to obtain verification from the solicitor.

Chatt Estates and the seller state: 1) These particulars are produced in good faith, are set out as a general guide and do not constitute part of a contract. 2) No person in the employment of, or consultant to Chatt Estates has any authority to make representation or warranty in relation to this property.