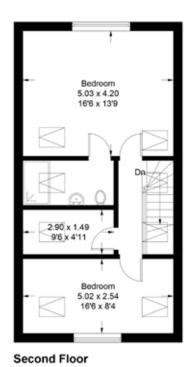

Situated on the northern ridge of Patcham, this wonderful new build home with a 10 years 'Build Zone' warranty, is arranged over 3 floors and benefits from glorious views over Brighton and towards the South Downs. In line with the modern day lifestyle, the ground floor is arranged in an open plan fashion, benefiting from solid oak flooring throughout and large bi-fold doors opening out onto the rear patio. The kitchen with modern units has a range of integrated appliances and finished with stylish quartz worksurfaces. There are 2 bedrooms on the first floor along with a modern fitted family shower room and a modern fitted family bathroom. Stairs lead to the second floor where a study and 2 further bedrooms reside, including the wonderfully light vaulted principal bedroom serviced by an en-suite shower room. The rear garden has a paved patio adjoining the property leading to lawn along with well stocked plant beds. A designated parking space resides at the rear of the property which is wired ready for an electric vehicle charging station and there is also the benefit of PV solar panels.

## Vale Avenue, Brighton, BN1 8YF

Approximate Gross Internal Area = 154.4 sq m / 1662 sq ft

Illustration for identification purposes only, measurements are approximate, not to scale.

Imageplansurveys @ 2023