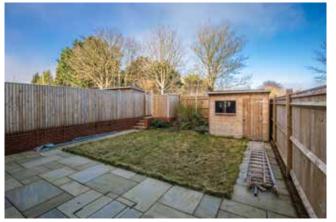

### External

The property is approached via steps leading up to the front door. A paved patio adjoins the rear of the property leading to lawn bordered by well stocked shrub and plant beds. There is a sizable timber garden shed benefiting from light and power. There is a designated parking space in the communal drive at the rear for the property wired ready for an EV charging station.