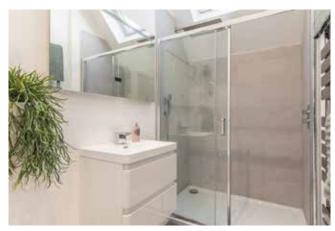

#### Bathrooms

Family bathroom, shower room and en-suite shower room benefiting from fully fitted white suite comprising a panelled bath, fully tiled shower cubicles with wall mounted showers and hand shower attachments, Low level w.c. suites, modern wash hand basin and heated ladder style towel radiators.