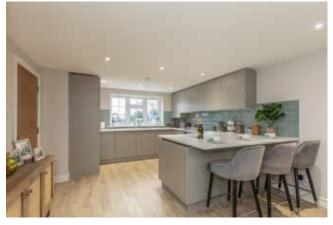

### Kitchen

- » Modern wall and base units
- » Quartz worksurfaces
- » Inset stainless steel sink
- » Fitted 'Neff' 4 ring electric induction hob with extractor fan over
- » Fitted Fridge freezer
- » Integrated 'Hoover' dishwasher
- Integrated 'Hoover' washing machine