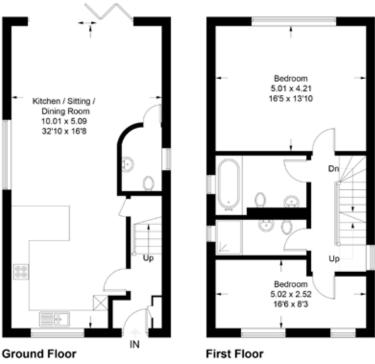

Situated on the northern ridge of Patcham, this wonderful new build home with a 10 years 'Build Zone' warranty, is arranged over 3 floors and benefits from glorious views over Brighton and towards the South Downs. In line with the modern day lifestyle, the ground floor is arranged in an open plan fashion, benefiting from solid oak flooring throughout and large bi-fold doors opening out onto the rear patio. The kitchen with modern units has a range of integrated appliances and finished with stylish quartz worksurfaces. There are 2 bedrooms on the first floor along with a modern fitted family shower room and a modern fitted family bathroom. Stairs lead to the second floor where a study and 2 further bedrooms reside, including the wonderfully light vaulted principal bedroom serviced by an en-suite shower room. The rear garden has a paved patio adjoining the property leading to lawn along with well stocked plant beds. A designated parking space resides at the rear of the property which is wired ready for an electric vehicle charging station and there is also the benefit of PV solar panels.

## Vale Avenue, Brighton, BN1 8YF

Approximate Gross Internal Area = 154.4 sq m / 1662 sq ft

Illustration for identification purposes only, measurements are approximate, not to scale.

Imageplansurveys @ 2023