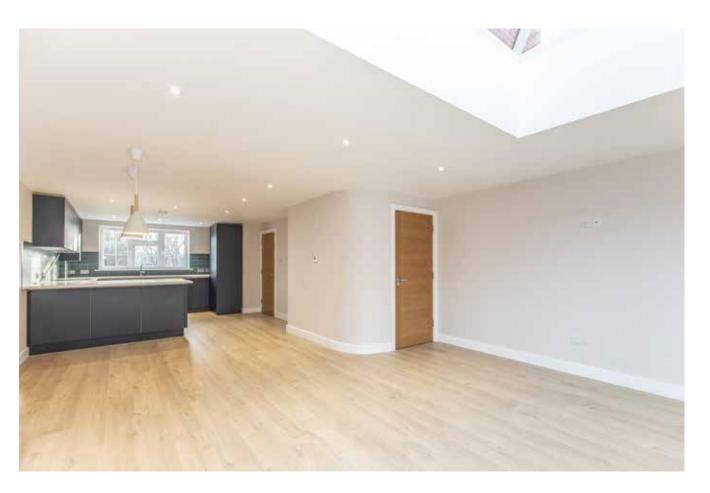

Situated on the northern ridge of Patcham, this wonderful new build home with a 10 years 'Build Zone' warranty is arranged over 3 floors and benefits from glorious views over Brighton and towards the South Downs. In line with the modern day lifestyle, the ground floor is arranged in an open plan fashion, benefiting from solid oak flooring throughout and large bi-fold doors opening out onto the rear patio. The kitchen with modern units has a range of integrated appliances is finished with stylish quartz worksurfaces. 4 bedrooms are arranged over the first and second floors serviced by a modern bathroom and shower room. The property benefits from both a private patio area and a rear garden which is predominantly laid to lawn. Accessed via the rear of the property is a driveway providing off street parking. The property is wired ready for an electric vehicle charging station and there is also the benefit of PV solar panels.

NB - Photos represent the show home

Please note, as this property is part of a private development, an annual charge will be payable for the upkeep of the shared/communal areas.