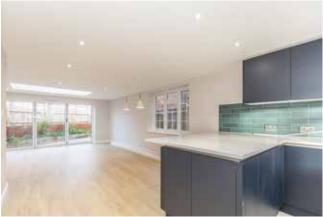

Situated on the northern ridge of Patcham, this wonderful new build home with a 10 years 'Build Zone' warranty is arranged over 3 floors and benefits from glorious views over Brighton and towards the South Downs. In line with the modern day lifestyle, the ground floor is arranged in an open plan fashion, benefiting from solid oak flooring throughout and large bi-fold doors opening out onto the rear patio. The kitchen with modern units has a range of integrated appliances is finished with stylish quartz worksurfaces. 4 bedrooms are arranged over the first and second floors serviced by a modern bathroom and shower room. The property benefits from both a private patio area and a rear garden which is predominantly laid to lawn. Accessed via the rear of the property is a driveway providing off street parking. The property is wired ready for an electric vehicle charging station and there is also the benefit of PV solar panels.

NB - Photos represent the show home

Please note, as this property is part of a private development, an annual charge will be payable for the upkeep of the shared/communal areas.

#### Kitchen

- » Modern wall and base units
- » Quartz worksurfaces
- » Inset stainless steel sink
- » Fitted 'Neff' induction 4 ring electric hob with extractor fan over
- » Fitted fridge freezer
- » Integrated 'Hoover' dishwasher
- » Integrated 'Hoover' washing machine