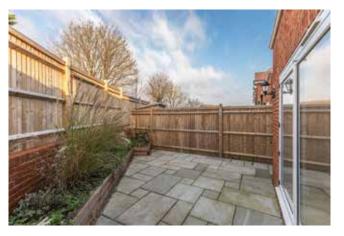

Situated on the northern ridge of Patcham, this wonderful new build home with a 10 years 'Build Zone' warranty is arranged over 3 floors and benefits from glorious views over Brighton and towards the South Downs. In line with the modern day lifestyle, the ground floor is arranged in an open plan fashion, benefiting from solid oak flooring throughout and large bi-fold doors opening out onto the rear patio. The kitchen with modern units has a range of integrated appliances is finished with stylish quartz worksurfaces. 4 bedrooms are arranged over the first and second floors serviced by a modern bathroom and shower room. The property benefits from both a private patio area and a rear garden which is predominantly laid to lawn. Accessed via the rear of the property is a driveway providing off street parking. The property is wired ready for an electric vehicle charging station and there is also the benefit of PV solar panels.

#### External

The property is approached via steps leading up to the front door. The front garden lies to the side of the property and predominantly laid to lawn with a paved path to the rear garden gate that leads out on the tarmac driveway with parking for a car. Within the garden is a timber garden shed with solar panels on the roof. The property is wired for an electric vehicle charging point.