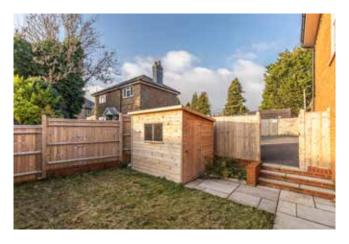

#### External

The property is approached via steps leading up to the front door. The front garden lies to the side of the property and predominantly laid to lawn with a paved path to the rear garden gate that leads out on the tarmac driveway with parking for a car. Within the garden is a timber garden shed with solar panels on the roof. The property is wired for an electric vehicle charging point.