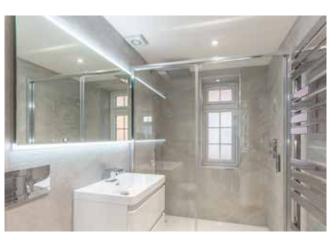

#### Bathrooms

- Panelled bath
- » Wall mounted taps with hand shower attachment
- » Low level w.c. suite with concealed cistern
- » Wash hand basin with drawers under and electric mirror
- » Heated ladder style towel radiator
- » Tiled floor and walls