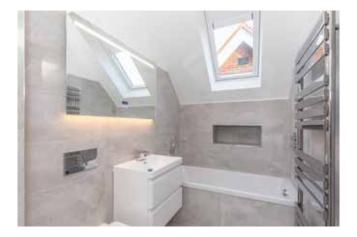

#### Bathrooms

- Panelled bath
- » Wall mounted taps with hand shower attachment
- » Low level w.c. suite with concealed cistern
- » Wash hand basin with drawers under and electric mirror
- » Heated ladder style towel radiator
- » Tiled floor and walls