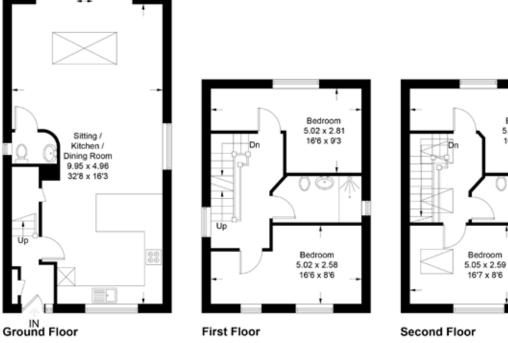

## Vale Avenue, Brighton, BN1 8YF

Approximate Gross Internal Area = 121.8 sq m / 1311 sq ft

Illustration for identification purposes only, measurements are approximate, not to scale. Imageplansurveys @ 2023

Bedroom

5.07 x 2.73

16'8 x 8'11