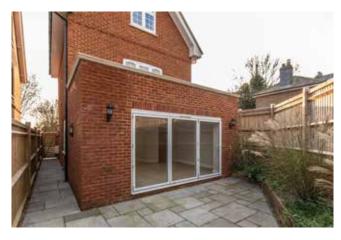

Situated on the northern ridge of Patcham, this wonderful new build home with a 10 years 'Build Zone' warranty is arranged over 3 floors and benefits from glorious views over Brighton and towards the South Downs. In line with the modern day lifestyle, the ground floor is arranged in an open plan fashion, benefiting from solid oak flooring throughout and large bi-fold doors opening out onto the rear patio. The kitchen with modern units has a range of integrated appliances is finished with stylish quartz worksurfaces. 4 bedrooms are arranged over the first and second floors serviced by a modern bathroom and shower room. The property benefits from both a private patio area and a rear garden which is predominantly laid to lawn. Accessed via the rear of the property is a driveway providing off street parking. The property is wired ready for an electric vehicle charging station and there is also the benefit of PV solar panels.

#### External

The property is approached via steps leading up to the front door. The front garden lies to the side of the property and predominantly laid to lawn with a paved path to the rear garden gate that leads out on the tarmac driveway with parking for a car. Within the garden is a timber garden shed with solar panels on the roof. The property is wired for an electric vehicle charging point.